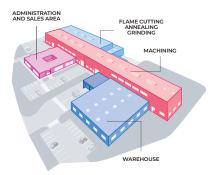

# Machining

#### FLAME CUTTING:

Lenght 6000mm x Width 2300mm x Thickness 250mm

#### STABILIZATION ANNEALING:

Lenght 4500mm x Width 2300mm x Height 1600mm Table dimension 4000mm x 2200mm

#### **GRINDING:**

- Blanchard: Diameter 2000mm x Diagonal 2200mm x Height 1000mm
- Tangential: X-Axis 3000mm x Gap between columns 1200mm x Height 1250mm
- Cylindrique : Diameter 150mm x Lenght 600mm

#### MILLING:

X-Axis 4800mm x Y-Axis 2500mm x Z-Axis 2100mm

#### TURNING:

Diameter 200mm x Lenght 600mm