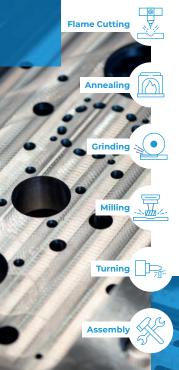

# Machining

#### FLAME CUTTING:

Lenght 6000mm x Width 2300mm x Thickness 250mm

#### STABILIZATION ANNEALING:

Lenght 4500mm x Width 2300mm x Height 1600mm Table dimension 4000mm x 2200mm

#### **GRINDING:**

- Blanchard: Diameter 2000mm x Diagonal 2200mm x Height 1000mm
- Tangential: X-Axis 3000mm x Gap between columns 1200mm x Height 1250mm
- Cylindrique : Diameter 150mm x Lenght 600mm

#### MILLING:

X-Axis 4800mm x Y-Axis 2500mm x Z-Axis 2100mm

#### TURNING:

Diameter 200mm x Lenght 600mm