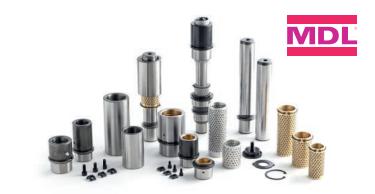

# AMDL's standard components

# **Guiding elements**

Our pillars, bushes, ball cages, and their guidance accessories are **available in stock**.

Explore our **three lines** of guiding elements according to ISO, DIN, or AFNOR/CNOMO standards.

#### Guiding elements

Pillar Bushes Ball cages Accessories