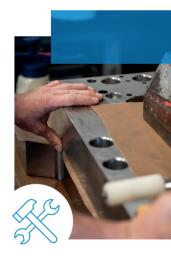

# **Precision** machining

Equipped with a complete set of machines, AMDL has been providing, worldwide and for over 30 years, machining services for small to medium-sized series.

Processing over 4800 tons of metal annually, we can achieve tolerances of 0,01 mm, with dimensions reaching up to 4800 x 2500 x 2100mm, thanks to our set of over 20 machines.

Whether you require milling, turning, grinding, boring, flame cutting, or annealing, our machine park adapts itself to your needs.

Our machinists are experts in their field, working on your projects with passion.