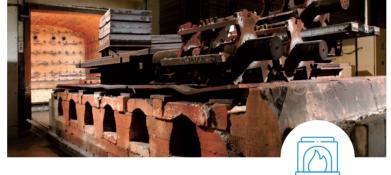

## **Stabilization Annealing**

Stabilization annealing is a process used to alleviate stresses and residual tensions resulting from various operations undergone by steel and other materials.

This helps prevent the risk of deformation over time or during machining and reduces machining time.