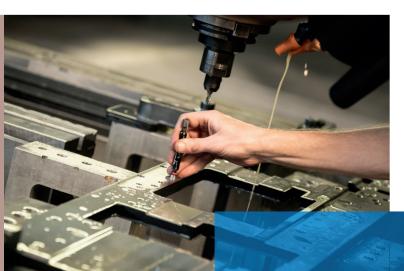

# **Precision** machining

Equipped with a complete set of machines, AMDL has been providing, worldwide and for over 30 years, machining services for small to medium-sized series.

Processing over 4800 tons of metal annually, we can achieve tolerances of 0,01 mm, with dimensions reaching up to 4800 x 2500 x 2100mm, thanks to our set of over 20 machines.

Whether you require milling, turning, grinding, boring, flame cutting, or annealing, our machine park adapts itself to your needs.

Our machinists are experts in their field, working on your projects with passion.

### Milling

Precision machining being our core expertise, we specialize in milling for all your small to medium parts according to your plans.

Equipped with large-scale CNC milling machines ranging from 3 to 5 axes, and over 30 years of experience, we ensure the high precision.