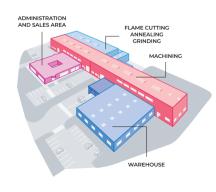

#### On this site, we carry out:

- all your orders for machining plates, die sets, and punches & dies,
- worldwide shipments from our logistics center where we stock our entire range of standard components and accessories from the MDL and Porter-Besson brands.

# **Precision** machining

Equipped with a complete set of machines, AMDL has been providing, worldwide and for over 30 years, machining services for small to medium-sized series.

Processing over 4800 tons of metal annually, we can achieve tolerances of 0,01 mm, with dimensions reaching up to 4800 x 2500 x 2100mm, thanks to our set of over 20 machines.

Whether you require milling, turning, grinding, boring, flame cutting, or annealing, our machine park adapts itself to your needs.

Our machinists are experts in their field, working on your projects with passion.