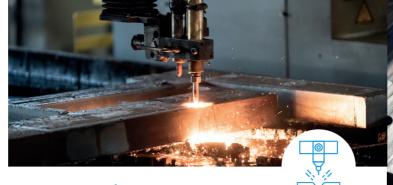

## **Flame Cutting**

We carry out plate flame cutting tailored to your requirements.

Plates can then undergo heat treatment and grinding.

Whether you need custom-shaped pieces, intricate cuts, or straight cuts, flame cutting provides solutions for your industrial projects.