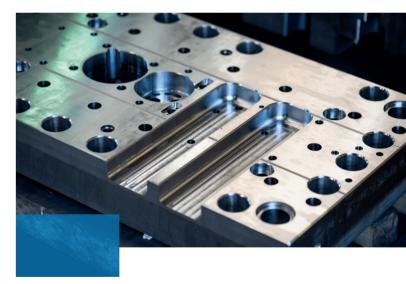

# **Precision** machining

Equipped with a complete set of machines, AMDL has been providing, worldwide and for over 30 years, machining services for small to medium-sized series.

Processing over 4800 tons of metal annually, we can achieve tolerances of 0,01 mm, with dimensions reaching up to 4800 x 2500 x 2100mm, thanks to our set of over 20 machines.

### Milling

Precision machining being our core expertise, we specialize in milling for all your small to medium parts according to your plans.

Equipped with large-scale CNC milling machines ranging from 3 to 5 axes, and over 30 years of experience, we ensure the high precision.