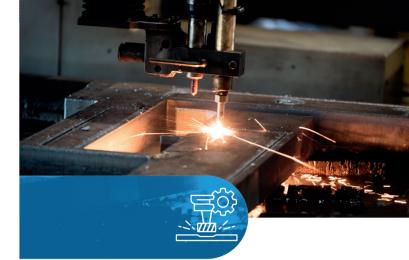

## **Flame Cutting**

We carry out plate flame cutting tailored to your requirements.

Plates can then undergo heat treatment and grinding.

Whether you need custom-shaped pieces, intricate cuts, or straight cuts, flame cutting provides solutions for your industrial projects.